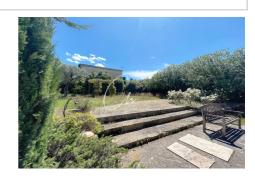

## House 1297 Saint-Rémy-de-Provence

EXCLUSIVE: Pretty single-story house with a surface area of 92 m² located 5 minutes' walk from the town center of Saint-Rémy-de-Provence. Facing south, this single-story house dating from the 1980s is semi-detached on one side. It is in need of updating and renovation, offering incredible potential to tailor it to your tastes and needs. Situated on a 1292 m² plot of land suitable for a swimming pool and building, with a beautiful exposure, it benefits from a sewer system. An ideal investment for those looking to carry out their real estate project in a sought-after area. Information on the risks to which this property is exposed is available on the Géorisques website: http://www.georisques.gouv.fr