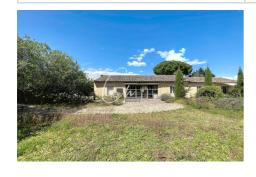

## House 1297 Saint-Rémy-de-Provence

EXCLUSIVE: Pretty single-story house with a surface area of 92 m² located 5 minutes' walk from the town center of Saint-Rémy-de-Provence. Facing south, this single-story house dating from the 1980s is semi-detached on one side. It is in need of updating and renovation, offering incredible potential to tailor it to your tastes and needs. Situated on a 1292 m² plot of land suitable for a swimming pool and building, with a beautiful exposure, it benefits from a sewer system. An ideal investment for those looking to carry out their real estate project in a sought-after area. Information on the risks to which this property is exposed is available on the Géorisques website: http://www.georisques.gouv.fr