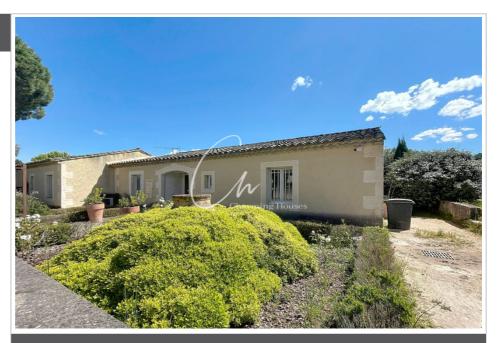

## House 1297 Saint-Rémy-de-Provence

EXCLUSIVE: Pretty single-story house with a surface area of 92 m² located 5 minutes' walk from the town center of Saint-Rémy-de-Provence. Facing south, this single-story house dating from the 1980s is semi-detached on one side. It is in need of updating and renovation, offering incredible potential to tailor it to your tastes and needs. Situated on a 1292 m² plot of land suitable for a swimming pool and building, with a beautiful exposure, it benefits from a sewer system. An ideal investment for those looking to carry out their real estate project in a sought-after area. Information on the risks to which this property is exposed is available on the Géorisques website: http://www.georisques.gouv.fr

## 850 000 €

Buying house Surface : 92 m²

Surface of the land: 1292 m<sup>2</sup> Year of construction: 1980

Exposition: Sud

Inner condition : A rénover
External condition : A rafraichir

Couverture : tiles
Amenities :