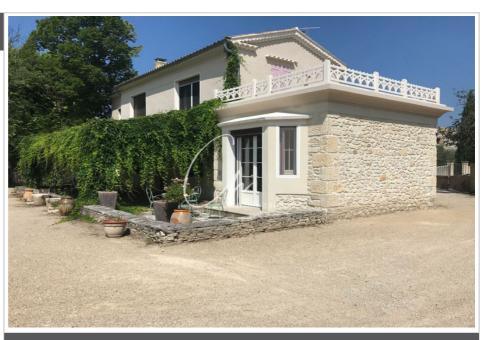

## House A030 Saint-Etienne-du-Grès

Pleasant village house in a quiet area without any nuisance, comprising on the ground floor, a beautiful living room with its fireplace, dining room and fitted kitchen, a beautiful master suite with exit to the terrace. Upstairs, 3 bedrooms including a master suite with south-facing terrace with stunning views of the Alpilles. A 1600 m² garden, a 12X5 swimming pool, a studio and a garage. Very interesting house for its proximity to the village and St Rémy de Provence, but also for its comfort. Real family home.