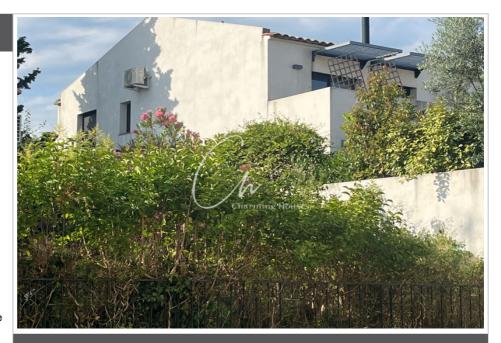

## House 1298 Castelnau-le-Lez

Charming Houses offers you, on the outskirts of Montpellier, in the Castelnau le Lez area, a 111m<sup>2</sup> (1,110 sq ft) single-story villa with an attached 19m<sup>2</sup> garage on a 260m<sup>2</sup> (2,600 sq ft) plot of land suitable for a swimming pool. A garage and private parking space are available in a small, 3-unit condominium. This 2018 villa, semidetached on one side, has many advantages: DPE A classification. Air conditioning, wood stove, S/E and W exposure Immediate access to shops, schools, swimming pool, climbing wall, restaurants....Tram, access 100 meters. Very bright living space, overlooking the garden. The ground floor has: A living room of 36m2, kitchen with glass roof 7.5m2, vestibule 6m2, bedroom/office 11m2 overlooking the garden, toilets. Upstairs: 3 Bedrooms: 13, 12, 11 m2 all with storage and two with access to a terrace of 8.50 m2 A bathroom equipped with a bathtub and a shower. Separate toilet.